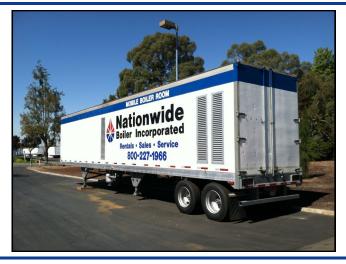

# 350 HP Ultra Low NOx, 150 psig Mobile Boiler Room

Nationwide Boiler's ultra low NOx, 350 hp (12,075 lbs/hr) Mobile Room is an enclosed van unit, designed at 150 psig pressure, firing natural gas. It is fully piped and wired and includes the following components:

#### Dimensions & Weights:

| Length:           | 48' 0"      |
|-------------------|-------------|
| Width:            | 8' 6"       |
| Height:           | 13' 8"      |
| Shipping Weight:  | 85,040 lbs  |
| Operating Weight: | 101,965 lbs |
|                   |             |