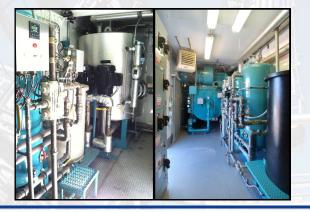

# 350 HP Ultra Low NOx, 150 psig Mobile Boiler Room

Nationwide Boiler's ultra low NOx, 350 hp (12,075 lbs/hr) Mobile Room is an enclosed van unit, designed at 150 psig pressure, firing natural gas. It is fully piped and wired and includes the following components:

- 350 hp Package Firetube Boiler
- Ultra Low Nox Burner
- Gas Pressure Regulator
- Control Panel
- Valve Trim (header, safeties, blowdown, etc.)
- Duplex Feedwater System w/ Condensate Return Tank & Preheater
- Duplex Water Softener
- Chemical Feed System
- Blowdown Separator
- Sample Cooler & Sink
- Interior Lighting
- Stack (loose)
- Operating Manuals