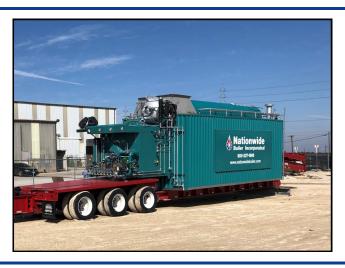

# 75,000 pph Low NOx, 775 psig / 750°F Trailer-Mounted Superheat Boiler

Nationwide Boiler's low NOx, 75,000 pph, 775 psig (250-675 psig operating) / 750°F design superheat, trailer-mounted package watertube Rentech boiler is set to burn natural gas (#2 oil is optional). It is fully piped and wired and includes the following components:

## Boiler Dimensions & Weights:

Length\* / Width / Height: 95' 4" / 10' 6" / 14' 0"
Shipping Weight: 155,980 lbs

Operating Weight\*: 180,624 lbs (with economizer)