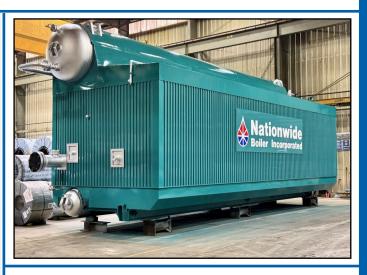

# 200,000 pph, 750 psig 750°F Superheat, Low NOx Skid-Mounted Boiler

Nationwide Boiler's low NOx 200,000 pph, 750 psig design (400-675 psig operating), superheat steam, skid-mounted package watertube Babcock & Wilcox boiler is set to burn natural gas, hydrogen-blended fuels or #2-6 oil. It is piped and wired and includes the following components:

#### Boiler Dimensions & Weights:

| Length / Width / Height: | 46' 6" / 12' 6" / 17' 4" |
|--------------------------|--------------------------|
| Shipping Weight:         | 216,000 lbs              |
| Operating Weight:        | 274,000 lbs              |