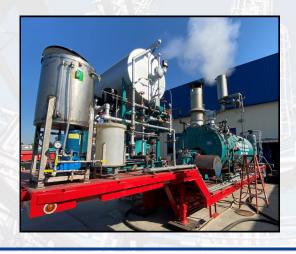

## 300 HP **Ultra Low NOx, 250 psig Mobile Steam Plant**

Nationwide Boiler's ultra low NOx, 300 hp (10,350 lbs/hr) Mobile Steam Plant is an open-trailer system, designed at 250 psig pressure, firing natural gas. It is fully piped and wired and includes the following components:

- 300 hp Package Firetube Boiler
- Ultra Low NOx Burner
- Gas Pressure Regulator
- Control Panel w/ Remote Alarm
- Valve Trim (header, safeties, blowdown, etc.)
- Duplex Feedwater System w/ Condensate Return Tank & Preheater
- Duplex Water Softener
- Chemical Feed System
- Blowdown Separator
- Stack (loose)
- **Operating Manuals**