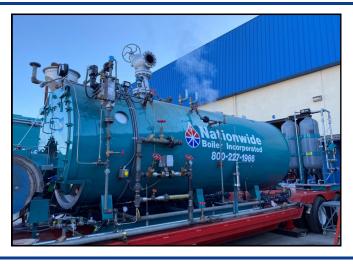

## 300 HP **Ultra Low NOx, 250 psig Mobile Steam Plant**

Nationwide Boiler's ultra low NOx, 300 hp (10,350 lbs/hr) Mobile Steam Plant is an open-trailer system, designed at 250 psig pressure, firing natural gas. It is fully piped and wired and includes the following components:

- 300 hp Package Firetube Boiler
- Ultra Low NOx Burner
- Gas Pressure Regulator
- Control Panel w/ Remote Alarm
- Valve Trim (header, safeties, blowdown, etc.)
- Duplex Feedwater System w/ Condensate Return Tank & Preheater
- Duplex Water Softener
- Chemical Feed System
- Blowdown Separator
- Stack (loose)
- **Operating Manuals**