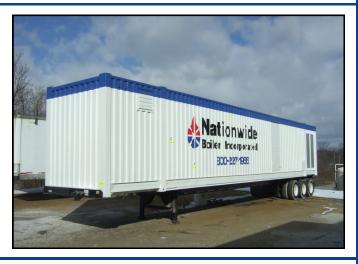

## 500 hp Low NOx, 250 psig Mobile Boiler Room

Nationwide Boiler's low NOx, 500 hp (17,250 lbs/hr) trailer enclosed Cleaver-Brooks firetube boiler is designed at 250 psig pressure, capable of firing natural gas or #2 oil. It is fully piped and wired and includes the following components:

#### **Boiler Dimensions & Weights:**

 Length:
 53' 0"

 Width:
 8' 6"

 Height:
 13' 6"

 Shipping Weight:
 74,150 lbs

 Operating Weight:
 100,350 lbs