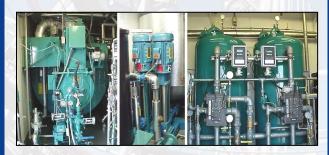

## 500 hp Low NOx, 250 psig Mobile Boiler Room

Nationwide Boiler's low NOx, 500 hp (17,250 lbs/hr) trailer enclosed Cleaver-Brooks firetube boiler is designed at 250 psig pressure, capable of firing natural gas or #2 oil. It is fully piped and wired and includes the following components:

- 500 hp Cleaver-Brooks Package Firetube Boiler
- Low NOx Burner with Induced Flue Gas Recirculation (IFGR) for 30 PPM NOx
- Gas Pressure Regulator
- Control Panel
- Valve Trim (headers, safeties, blowdown, etc.)
- Spray-type Deaerator w/ Two Feedwater Pumps & Condensate Return Connections
- Duplex Water Softener with Brine Tank
- Chemical Feed System
- Oil Pump & Motor / Air Compressor & Motor
- Blowdown Separator
- Interior Lighting
- Stack (loose)
- Electric Space Heater
- Service and Operating Manuals
- Boiler Includes All Canada CRN and Seismic Zone 3 & 4 Design