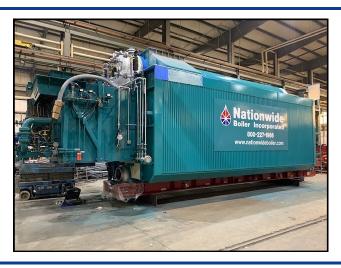

# 85,000 pph Low NOx, 750 psig / 750°F Trailer-Mounted Superheat Boiler

Nationwide Boiler's low NOx, 85,000 pph, 750 psig (250-675 psig operating) / 750°F design superheat, trailer-mounted Superior package watertube boiler is set to burn natural gas (#2 oil is optional). It is fully piped and wired and includes the following components: