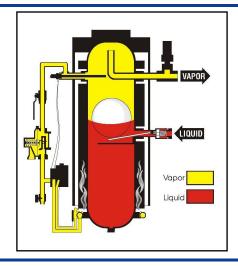

## Nationwide Boiler Skid-Mounted Liquid Propane Vaporizer

Nationwide Boiler's skid-mounted liquid propane vaporizer is designed to supply 231 Kg/hr (120 gallons/hr). It meets the design requirements of NFPA 58 for gas fired waterbath vaporizers and includes the following:

- Mechanical liquid inlet valve
- Millivolt-powered gas control system
- Gas control valve
- Precision operating temperature switch
- Two-stage pressure regulation
- ASME code vaporizing tubes
- Double-louvered combustion air baffles