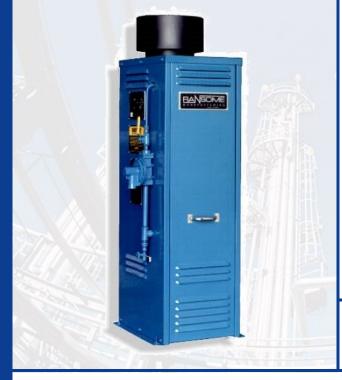

## Nationwide Boiler Skid-Mounted Liquid Propane Vaporizer

Nationwide Boiler's skid-mounted liquid propane vaporizer is designed to supply 231 Kg/hr (120 gallons/hr). It meets the design requirements of NFPA 58 for gas fired waterbath vaporizers and includes the following:

- Mechanical liquid inlet valve
- Millivolt-powered gas control system
- Gas control valve
- Precision operating temperature switch
- Two-stage pressure regulation
- ASME code vaporizing tubes
- Double-louvered combustion air baffles

Capacity

Rated: 231 Kg/hr Nominal: 120 GPH

**Connection Sizes:** 

Liquid Inlet 3/4" NPT Vapor Outlet 3/4" NPT

## Dimensions & Weights:

Height:  $48 \frac{1}{2}$ " Width:  $16 \frac{1}{2}$ " Depth:  $20 \frac{1}{2}$ " Shipping Weight: 285 lbs

Ask About Our Green Solutions

42400 Christy Street / Fremont, CA 94538 / (510) 490-7100 / www.nationwideboiler.com / info@nationwideboiler.com