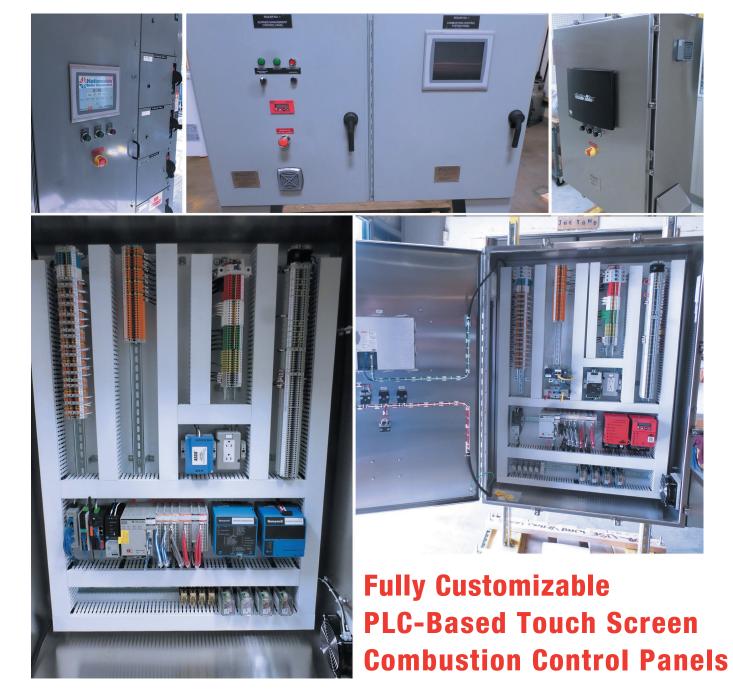

# Controls Integration with Customization

Nationwide Control Solutions, a strategic division of Nationwide Boiler, offers the latest and greatest in control technology with customization options to meet the needs of any application. Our standard panel includes an Allen-Bradley PLC and HMI based control system for the most reliable, real-time boiler / burner control, however, we can customize each and every component to meet the unique needs of your application.

#### Standard panel features include:

- Fireye BurnerLogix BMS YB110 / YZ300 Annunciator with PLC Integration
- Combustion Control System featuring Allen-Bradley 5069 Series CompactLogix or Value-Added Allen-Bradley Micro850 (Parallel Positioning Only)
- Fully Metered Combustion Control or Parallel Position Control with Air Temperature Correction and O2 Trim
- PanelView 7" or 10" HMI Screen
- NEMA 4, Powder Coated Steel Control Cabinet
- Shop Construction UL-508 Certified with Complete Functional Acceptanced Test
- Single, Two, or Three Element Drum Level Control
- Remote & Local Emergency Stop Buttons
- Alarm Horn and / or Alarm Bell
- Meets or Exceeds NFPA 85, FM & IRI Codes

#### **Additional Options Available**

- + NEMA 4x Stainless Steel Cabinet
- + Air Conditioner NEMA 4/12 or 4x
- + Cabinet Purging: Class I Div 1 / 2
- + Safety PLC BMS / CCS
- + Safety PLC CCS
- + EWON or PROSOFT Remote VPN

- + Allen-Bradley Viewpoint
- + Allen-Bradley ControlLogix Platform
- + Allen-Bradley FTView SE
- + Arc-Flash Compliant Motor Starter / VFD Panel
- + HMI Sun Shade
- + Fireye NEMA 4X FX Actuators