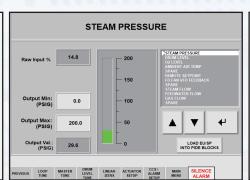

# Controls Integration with Customization

Nationwide Control Solutions, a strategic division of Nationwide Boiler, offers the latest and greatest in control technology with customization options to meet the needs of any application. Our standard panel includes an Allen-Bradley PLC and HMI based control system for the most reliable, real-time boiler / burner control, however, we can customize each and every component to meet the unique needs of your application.

#### Standard panel features include:

- Fireye BurnerLogix BMS YB110 / YZ300 Annunciator with PLC Integration
- Combustion Control System featuring Allen-Bradley 5069 Series CompactLogix or Value-Added Allen-Bradley Micro850 (Parallel Positioning Only)
- Fully Metered Combustion Control or Parallel Position Control with Air Temperature Correction and O2 Trim
- PanelView 7" or 10" HMI Screen
- NEMA 4, Powder Coated Steel Control Cabinet
- Shop Construction UL-508 Certified with Complete Functional Acceptanced Test
- Single, Two, or Three Element Drum Level Control
- Remote & Local Emergency Stop Buttons
- Alarm Horn and / or Alarm Bell
- Meets or Exceeds NFPA 85, FM & IRI Codes