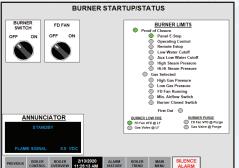

#### Standard panel features include:

- Fireye BurnerLogix BMS YB110 / YZ300 Annunciator with PLC Integration
- Combustion Control System featuring Allen-Bradley 5069 Series CompactLogix or Value-Added Allen-Bradley Micro850 (Parallel Positioning Only)
- Fully Metered Combustion Control or Parallel Position Control with Air Temperature Correction and O2 Trim
- PanelView 7" or 10" HMI Screen
- NEMA 4, Powder Coated Steel Control Cabinet
- Shop Construction UL-508 Certified with Complete Functional Acceptanced Test
- Single, Two, or Three Element Drum Level Control
- Remote & Local Emergency Stop Buttons
- Alarm Horn and / or Alarm Bell
- Meets or Exceeds NFPA 85, FM & IRI Codes

## **Remote Monitoring**

Remote Monitoring capabilities give you the information you need, when you need it most. You have access to the boiler at all times, even when a service tech is not physically in the boiler room.

### **Remote Troubleshooting**

Remote Troubleshooting offers convenience and minimized downtime, saving costs related to service and travel time. It also allows for fewer personnel necessary to be on site.