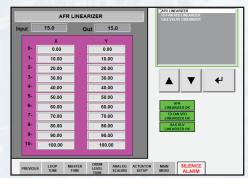

# Controls Integration with Customization

Nationwide Control Solutions, a strategic division of Nationwide Boiler, offers the latest and greatest in control technology with customization options to meet the needs of any application. Our standard panel includes an Allen-Bradley PLC and HMI based control system for the most reliable, real-time boiler / burner control, however, we can customize each and every component to meet the unique needs of your application.

#### Standard panel features include:

- Fireye BurnerLogix BMS YB110 / YZ300 Annunciator with PLC Integration
- Combustion Control System featuring Allen-Bradley 5069 Series CompactLogix or Value-Added Allen-Bradley Micro850 (Parallel Positioning Only)
- Fully Metered Combustion Control or Parallel Position Control with Air Temperature Correction and O2 Trim
- PanelView 7" or 10" HMI Screen
- NEMA 4, Powder Coated Steel Control Cabinet
- Shop Construction UL-508 Certified with Complete Functional Acceptanced Test
- Single, Two, or Three Element Drum Level Control
- Remote & Local Emergency Stop Buttons
- Alarm Horn and / or Alarm Bell
- Meets or Exceeds NFPA 85, FM & IRI Codes