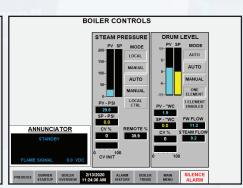

#### Standard panel features include:

- Fireye BurnerLogix BMS YB110 / YZ300 Annunciator with PLC Integration
- Combustion Control System featuring Allen-Bradley 5069 Series CompactLogix or Value-Added Allen-Bradley Micro850 (Parallel Positioning Only)
- Fully Metered Combustion Control or Parallel Position Control with Air Temperature Correction and O2 Trim
- PanelView 7" or 10" HMI Screen
- NEMA 4, Powder Coated Steel Control Cabinet
- Shop Construction UL-508 Certified with Complete Functional Acceptanced Test
- Single, Two, or Three Element Drum Level Control
- Remote & Local Emergency Stop Buttons
- Alarm Horn and / or Alarm Bell
- Meets or Exceeds NFPA 85, FM & IRI Codes

## **Remote Monitoring**

Remote Monitoring capabilities give you the information you need, when you need it most. You have access to the boiler at all times, even when a service tech is not physically in the boiler room.

### **Remote Troubleshooting**

Remote Troubleshooting offers convenience and minimized downtime, saving costs related to service and travel time. It also allows for fewer personnel necessary to be on site.