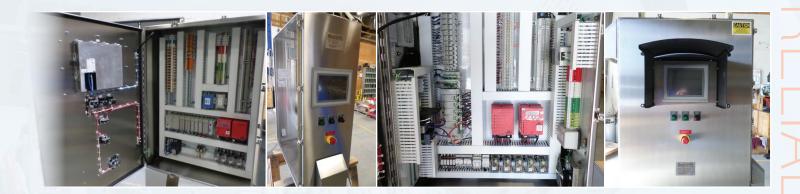

# Controls Integration with Customization

Nationwide Control Solutions, a strategic division of Nationwide Boiler, offers the latest and greatest in control technology with customization options to meet the needs of any application. Our standard panel includes an Allen-Bradley PLC and HMI based control system for the most reliable, real-time boiler / burner control, however, we can customize each and every component to meet the unique needs of your application.

#### Standard panel features include:

- Fireye BurnerLogix BMS YB110 / YZ300 Annunciator with PLC Integration
- Combustion Control System featuring Allen-Bradley 5069 Series CompactLogix or Value-Added Allen-Bradley Micro850 (Parallel Positioning Only)
- Fully Metered Combustion Control or Parallel Position Control with Air Temperature Correction and O2 Trim
- PanelView 7" or 10" HMI Screen
- NEMA 4, Powder Coated Steel Control Cabinet
- Shop Construction UL-508 Certified with Complete Functional Acceptanced Test
- Single, Two, or Three Element Drum Level Control
- Remote & Local Emergency Stop Buttons
- Alarm Horn and / or Alarm Bell
- Meets or Exceeds NFPA 85, FM & IRI Codes

#### **Additional Options Available**

- + NEMA 4x Stainless Steel Cabinet
- + Air Conditioner NEMA 4/12 or 4x
- + Cabinet Purging: Class I Div 1 / 2
- + Safety PLC BMS / CCS
- + Safety PLC CCS
- + EWON or PROSOFT Remote VPN

- + Allen-Bradley Viewpoint
- + Allen-Bradley ControlLogix Platform
- + Allen-Bradley FTView SE
- + Arc-Flash Compliant Motor Starter / VFD Panel
- + HMI Sun Shade
- + Fireye NEMA 4X FX Actuators