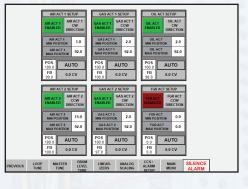

# Controls Integration with Customization

Nationwide Control Solutions, a strategic division of Nationwide Boiler, offers the latest and greatest in control technology with customization options to meet the needs of any application. Our standard panel includes an Allen-Bradley PLC and HMI based control system for the most reliable, real-time boiler / burner control, however, we can customize each and every component to meet the unique needs of your application.

#### Standard panel features include:

- Fireye BurnerLogix BMS YB110 / YZ300 Annunciator with PLC Integration
- Combustion Control System featuring Allen-Bradley 5069 Series CompactLogix or Value-Added Allen-Bradley Micro850 (Parallel Positioning Only)
- Fully Metered Combustion Control or Parallel Position Control with Air Temperature Correction and O2 Trim
- PanelView 7" or 10" HMI Screen
- NEMA 4, Powder Coated Steel Control Cabinet
- Shop Construction UL-508 Certified with Complete Functional Acceptanced Test
- Single, Two, or Three Element Drum Level Control
- Remote & Local Emergency Stop Buttons
- Alarm Horn and / or Alarm Bell
- Meets or Exceeds NFPA 85, FM & IRI Codes